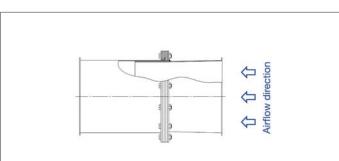

## Think of airflow direction when installing.

| Ød  | Code       | L   | S    | Weight |
|-----|------------|-----|------|--------|
| mm  |            | mm  | mm   | kg     |
| 160 | BAAJ000001 | 450 | 2.00 | 4.20   |
| 180 | BAAJ000002 | 450 | 2.00 | 4.50   |
| 200 | BAAJ000003 | 450 | 2.00 | 5.20   |
| 250 | BAAJ000004 | 450 | 2.00 | 7.10   |
| 300 | BAAJ000005 | 450 | 2.00 | 8.40   |