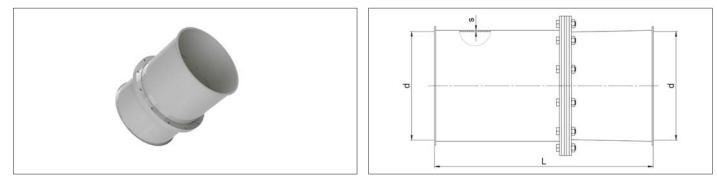

### **BAAJ Swivel pipes**

These pipes are composed of one pipe pushed in another and held in place on bearings pinched between flanges.

Designed to be used in situations where a lot of movements are required, the lower pipe can pivot freely on 360°.

# Material

2.00 mm black steel 1.0330 powder coated in RAL 7032. Electrostatically conductive powder coating thickness of 30 to 60  $\mu m$ . Temperature resistance up to +80°C.

### Туре

Rolled sheets with 6 mm edges for lock rings.

## Think of airflow direction when installing.

| Ød  | Code       | L   | S    | Weight |
|-----|------------|-----|------|--------|
| mm  |            | mm  | mm   | kg     |
| 160 | BAAJ000001 | 450 | 2.00 | 4.20   |
| 180 | BAAJ000002 | 450 | 2.00 | 4.50   |
| 200 | BAAJ000003 | 450 | 2.00 | 5.20   |
| 250 | BAAJ000004 | 450 | 2.00 | 7.10   |
| 300 | BAAJ000005 | 450 | 2.00 | 8.40   |