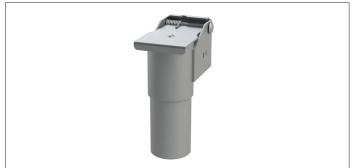

## **CADC SL Leaf valves**

The CADC SL leaf valves can be mounted on the ducting and are designed to connect flexible hoses by means of a flexible hose connector CAEB.

The pipe side of the leaf valve is the same diameter as the pipe and is connected by means of a pipe connector.

#### Type

With a self-closing spring-mounted lid.