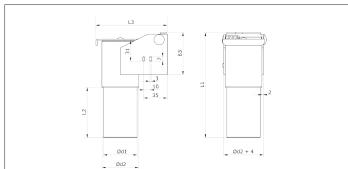

### **Options**

- Position indicator (NCED000038))

| Туре  | Code       | d1   | d2   | Lf  | L2 | L3    | Weight |
|-------|------------|------|------|-----|----|-------|--------|
|       |            | Ø mm | Ø mm | mm  | mm | mm    | kg     |
| 38-38 | CADC000004 | 38   | 43   | 157 | 75 | 94,5  | 0.70   |
| 50-50 | CADC000005 | 50   | 55   | 157 | 75 | 106,5 | 0.90   |
| 63-63 | CADC000006 | 63   | 68   | 157 | 75 | 119,5 | 1.25   |
| 76-76 | CADC000007 | 76   | 81   | 157 | 75 | 132,5 | 1.46   |