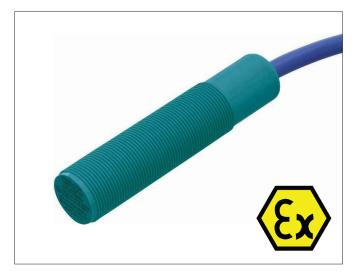

## BADZ000002 - Dust level sensor

This sensor is designed to measure the dust level formation within the BADA ATEX non-return valve and give a signal in case of noncompliance.

It is a prewired device produced according to the ATEX directives.

## **Protection level**

- 🚯 II 1G Ex ia IIC T6...T1 Ga

- 🕼 II 1D Ex ia IIIC T135°C Da

### Material

Stainless steel housing with M12 mounting nuts

### Туре

Pre-wired with 2 x 10 m PVC coated cables