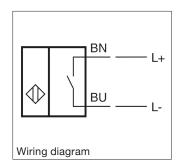

### Туре

Pre-wired with 2 x 10 m PVC coated cables

## Other information

- Conformity according to : CE, CSA, UL and FM
- NAMUR compliance : EN 60947-5-6:2000 IEC 60947-5-6:1999 and EN 60947-5-2:2007
- Other Compliance standards : EN 60947-5-2/A1:2012,
- IEC 60947-5-2:2007, and IEC 60947-5-2 AMD 1:2012
- Voltage : 12 V DC
- Protection : IP 68
- Temperature range : -25°C to +70°C