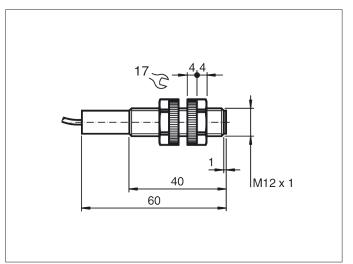

### Material

Stainless steel housing with M12 mounting nuts

### Туре

Pre-wired with 2 x 10 m PVC coated cables