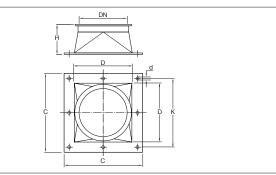

| Ød  | Code       | С   | D   | K   | н   | d  | S    | Weight |
|-----|------------|-----|-----|-----|-----|----|------|--------|
| mm  |            | mm  | mm  | mm  | mm  | mm | mm   | kg     |
| 100 | BAEB000009 | 160 | 120 | 140 | 60  | 6  | 2.00 | 0.45   |
| 120 | BAEB000010 | 180 | 140 | 164 | 70  | 6  | 2.00 | 0.73   |
| 150 | BAEB000011 | 220 | 180 | 202 | 85  | 6  | 2.00 | 1.08   |
| 175 | BAEB000012 | 245 | 200 | 225 | 145 | 6  | 2.00 | 1.93   |
| 200 | BAEB000013 | 290 | 250 | 270 | 135 | 6  | 2.00 | 2.15   |
| 250 | BAEB000014 | 345 | 300 | 325 | 150 | 6  | 2.00 | 2.91   |
| 300 | BAEB000015 | 395 | 350 | 375 | 210 | 6  | 2.00 | 4.54   |