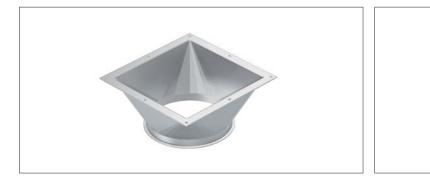

## **BAEB** Transition pieces

Full welded transition pieces designed for the transition between different ducting elements or machinery.

These transition pieces are suitable for the transport of waste materials such as dust and chips but also for the transport of grains and such.

### Material

2.00 mm black steel 1.0330 powder coated in RAL 7032. Electrostatically conductive and food-safe powder coating thickness of 30 to 60 µm.

Temperature resistance up to +80°C.

### Туре

Rolled and folded sheets with 6 mm edge for lock rings and flange.