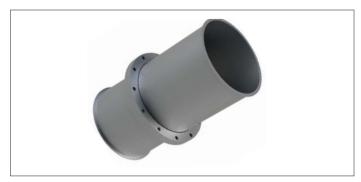

## Swivel pipes

These pipes are composed of one pipe inserted in another and held in place on bearings pinched between flanges for use in under-pressure and pressureless systems...

Designed to be used in situations where a lot of movements are required, the lower pipe can pivot freely on 360°.