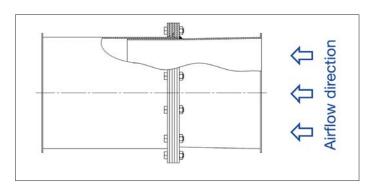

#### **Options**

- other diameters
- other types of edges or connections

1 Think of airflow direction when installing.

| Ød  | Code       | L   | S    | Weight |
|-----|------------|-----|------|--------|
| mm  |            | mm  | mm   | kg     |
| 150 | AAAH000001 | 450 | 1.50 | 5.10   |
| 160 | AAAH000002 | 450 | 1.50 | 5.99   |
| 200 | AAAH000003 | 450 | 1.50 | 7.24   |
| 250 | AAAH000004 | 450 | 1.50 | 9.19   |
| 300 | AAAH000005 | 450 | 1.50 | 10.94  |