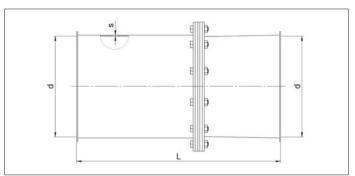

### Туре

Rolled full welded sheets with 6 mm edges for lock rings.

#### **Options**

- other diameters
- other types of edges or connections

1 Think of airflow direction when installing.

| Ød  | Code       | L   | S    | Weight |
|-----|------------|-----|------|--------|
| mm  |            | mm  | mm   | kg     |
| 150 | AAAH000001 | 450 | 1.50 | 5.10   |
| 160 | AAAH000002 | 450 | 1.50 | 5.99   |
| 200 | AAAH000003 | 450 | 1.50 | 7.24   |
| 250 | AAAH000004 | 450 | 1.50 | 9.19   |
| 300 | AAAH000005 | 450 | 1.50 | 10.94  |