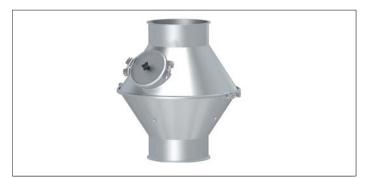

# **BADM Baffle pots**

## **BADM Baffle pots**

Full welded baffle pots with a sheet thickness of 2.00 mm designed to slow down the falling material with integrated inspection door.

The baffle plates on the inside and lower half of the baffle pot can be lined with polyurethane liner 83° shore to ensure longevity of the product and to reduce the noise level.

These baffle pots are suitable for the transport of waste materials such as dust and chips but also for the transport of grains and such.