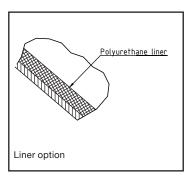

## **BADM Baffle pots**

Full welded baffle pots with a sheet thickness of 2.00 mm designed to slow down the falling material with integrated inspection door.

The baffle plates on the inside and lower half of the baffle pot can be lined with polyurethane liner 83° shore to ensure longevity of the product and to reduce the noise level.

#### Options

- FDA and EU compliant food-grade quality
- hot-dipped galvanized or stainless steel execution
- wear resistant lining (83° Shore)
- equipotential equalization
- other colors
- other diameters
- other types of edges or connections