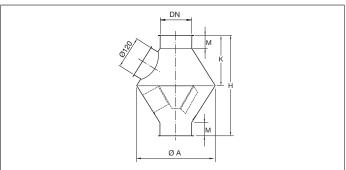

| Ød  | Code       |            | ØA  | H   | K   | M  | s    | Weight |
|-----|------------|------------|-----|-----|-----|----|------|--------|
| mm  | w/o. liner | w. liner   | mm  | mm  | mm  | mm | mm   | kg     |
| 120 | BADM000001 | BADM000007 | 300 | 380 | 190 | 50 | 2.00 | 5.00   |
| 150 | BADM000002 | BADM000008 | 350 | 400 | 200 | 50 | 2.00 | 8.00   |
| 200 | BADM000003 | BADM000009 | 400 | 480 | 240 | 80 | 2.00 | 10.00  |
| 250 | BADM000004 | BADM000010 | 500 | 600 | 300 | 80 | 2.00 | 15.00  |
| 300 | BADM000005 | BADM000011 | 600 | 720 | 360 | 80 | 2.00 | 20.00  |
| 350 | BADM000006 | BADM000012 | 700 | 800 | 400 | 80 | 2.00 | 25.00  |