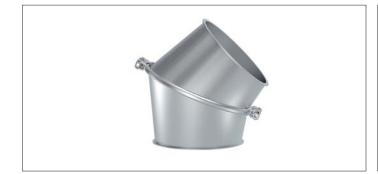

## **BABD** Adjustable bends

The pressed bends are made of two preformed halves assembled by a 2-part ring with seal.

The two halves can pivot on themselves to give different angles.

These bends are suitable for the transport of waste materials such as dust and chips but also for the transport of grains and such.