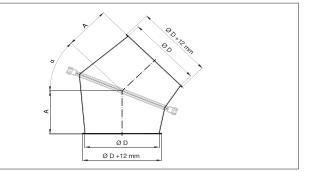

| Ø d | Code       | А   | Ø of | S    | Weight |
|-----|------------|-----|------|------|--------|
| mm  |            | mm  | ring | mm   | kg     |
| 100 | BABD000008 | 60  | 120  | 2.00 | 1.14   |
| 120 | BABD000009 | 70  | 150  | 2.00 | 1.60   |
| 150 | BABD000010 | 80  | 175  | 2.00 | 1.92   |
| 175 | BABD000011 | 100 | 200  | 2.00 | 2.76   |
| 200 | BABD000012 | 125 | 250  | 2.00 | 3.60   |
| 250 | BABD000013 | 170 | 300  | 2.00 | 6.07   |
| 300 | BABD000014 | 210 | 350  | 2.00 | 9.20   |