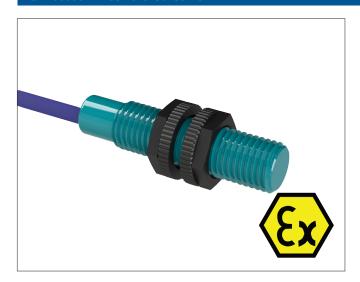

#### NCEA000001 - Dust level sensor for BADA-FAB

This sensor is designed to measure the dust level formation within the BADA-FAB ATEX non-return valve and give a signal in case of non-compliance.

It is a prewired device produced according to the ATEX directives.

#### Material

Stainless steel housing with M12 mounting nuts

#### Type

Pre-wired with 2 x 10 m PVC coated cables