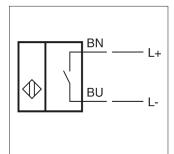

1 - Dust level sensor for BADA-FAB

This sensor is designed to measure the dust level formation within the BADA-FAB ATEX non-return valve and give a signal in case of non-compliance.

It is a prewired device produced according to the ATEX directives.

### **Protection level**

- (Ex) II 1G Ex ia IIC T6...T1 Ga





#### Material

Stainless steel housing with M12 mounting nuts

#### Type

Pre-wired with 2 x 10 m PVC coated cables

#### Other information

- conformity according to : CE, CSA, UL and FM
- NAMUR compliance : EN 60947-5-6:2000 IEC 60947-5-6:1999 and EN 60947-5-2:2007
- other Compliance standards : EN 60947-5-2/A1:2012, IEC 60947-5-2:2007, and IEC 60947-5-2 AMD 1:2012
- voltage : 12 V DC - protection : IP 68
- temperature range : -25°C to +70°C

## **Options**

- other voltages



Wiring diagram