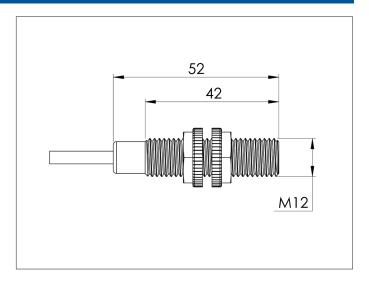

# NCEA000001 - Dust level sensor for BADA-FAB



#### NCEA000001 - Dust level sensor for BADA-FAB

This sensor is designed to measure the dust level formation within the BADA-FAB ATEX non-return valve and give a signal in case of non-compliance.

It is a prewired device produced according to the ATEX directives.

### **Protection level**

- (Ex) II 1G Ex ia IIC T6...T1 Ga





#### Material

Stainless steel housing with M12 mounting nuts

#### Type

Pre-wired with 2 x 10 m PVC coated cables

#### Other information

- conformity according to : CE, CSA, UL and FM
- NAMUR compliance : EN 60947-5-6:2000 IEC 60947-5-6:1999 and EN 60947-5-2:2007
- other Compliance standards : EN 60947-5-2/A1:2012, IEC 60947-5-2:2007, and IEC 60947-5-2 AMD 1:2012
- voltage : 12 V DC - protection : IP 68
- temperature range : -25°C to +70°C

## **Options**

- other voltages



Wiring diagram