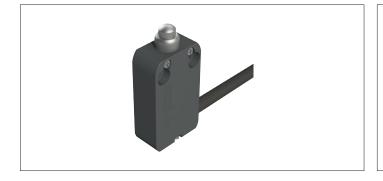

# NCED000038 Position indicator for CADC SL leaf valves

Position indicator to mount on leaf valve so that the installation starts when the lid of the leaf valve is opened.

According to EC Directives 2014/35/EU, 2014/30/EU, 2011/65/ EU, IEC 60947-5-1 and ISO EN 14119, ISO EN 12100 and ISO 20653.

#### **Assembly Instructions**

The leaf valve has 2 dedicated slotted holes for assembly of the indicator. Place the indicator on the inside of the support below the lid. Use the given bolts and nuts to assemble the indicator.

## Material

Prewired ABS/PE polymer housing with metal push button.

### Туре

With integrated 2 m - 4x0,75mm<sup>2</sup> PUR cable Protection level : IP 67 rating Certification : CE