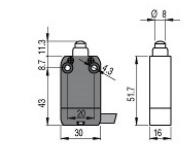

#### **Assembly Instructions**

The leaf valve has 2 dedicated slotted holes for assembly of the indicator. Place the indicator on the inside of the support below the lid. Use the given bolts and nuts to assemble the indicator.

## Material

Prewired ABS/PE polymer housing with metal push button.

### Туре

With integrated 2 m - 4x0,75mm<sup>2</sup> PUR cable Protection level : IP 67 rating Certification : CE