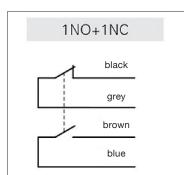

#### Wiring diagram of position indicator

| Value                                      |
|--------------------------------------------|
|                                            |
| 250 V AC (50Hz) / 24 V DC (with connector) |
| 3 A / 2 A (with connector)                 |
| B11 : 1 NO + 1 NC                          |
| 3000 operating cycles/hour                 |
| 20 million operating cycles                |
| 7 N                                        |
| -15°C ~ +60°C                              |
| IP67                                       |
| CE, cULus, IMQ, EAC & CCC                  |
|                                            |