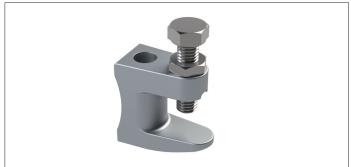

# Suspension clamps GAZB

Suspension elements, available in M8 or M10, made of galvanized steel.

| Code       | Size | Weight |
|------------|------|--------|
| GAZB000001 | M8   | 0.10   |
| GAZB000002 | M10  | 0.12   |