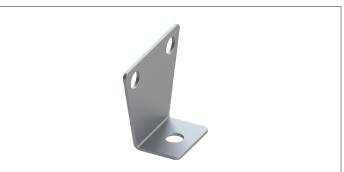

## Support legs GZCZ

For the mounting of the GACA pipe connectors in the high vacuum section, made in galvanized steel.

| Code       | Weight |
|------------|--------|
| GZCZ900003 | 0.50   |
|            |        |