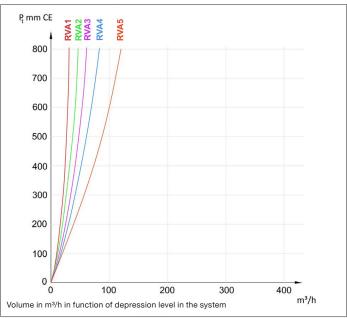

# **Options**

- Galvanized
- Stainless steel (AISI 304L or 316L)
- Other motor powers
- Other RAL colors
- Other blades

|   | Model      | Discharge<br>volume<br>(m³/h) <sup>1)</sup> | Rot.<br>speed<br>(rpm) | Mot.<br>power<br>(kW) | A<br>(mm) | B<br>(mm) | C<br>(mm) | D<br>(mm) | E<br>(mm) | F<br>(mm) | C<br>modular<br>(mm) | Weight (kg) |
|---|------------|---------------------------------------------|------------------------|-----------------------|-----------|-----------|-----------|-----------|-----------|-----------|----------------------|-------------|
| ì | RVA1-NX-06 | 10                                          | 21                     | 0.37                  | 250       | 316       | 150       | 286       | 434       | 772       | 1 x 150              | 48          |
|   | RVA2-NX-06 | 20                                          | 21                     | 0.55                  | 500       | 566       | 450       | 536       | 434       | 1129      | 3 x 150              | 63          |
|   | RVA3-NX-06 | 32                                          | 21                     | 0.55                  | 750       | 816       | 600       | 786       | 434       | 1379      | 4 x 150              | 77          |
|   | RVA4-NX-06 | 42                                          | 21                     | 0.55                  | 1000      | 1066      | 900       | 1036      | 434       | 1629      | 6 x 150              | 91          |
|   | RVA5-NX-06 | 63                                          | 21                     | 0.55                  | 1500      | 1566      | 1350      | 1536      | 434       | 2129      | 9 x 150              | 119         |

<sup>1)</sup> Volume output at 50% degree of filling