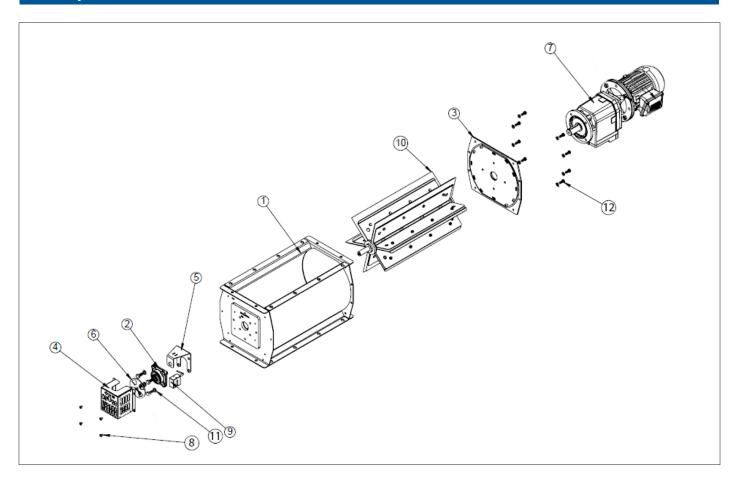

# Components list for rotary valve type RVA

Please only use original components to garantee a worry free functionning of the rotary valves.

| #  | Part                          | Description                                                                    |  |  |  |  |  |
|----|-------------------------------|--------------------------------------------------------------------------------|--|--|--|--|--|
| 1  | Body                          | ST37, powder coated RAL 5010                                                   |  |  |  |  |  |
| 2  | Bearing housing               | Cast iron square- flanges housing                                              |  |  |  |  |  |
| 3  | Cover                         | ST37, powder coated RAL 5010                                                   |  |  |  |  |  |
| 4  | Rotation disk cover           | ST37, powder coated RAL 5010                                                   |  |  |  |  |  |
| 5  | Detector holder               | Galvanized steel                                                               |  |  |  |  |  |
| 6  | Rotation disc                 | Galvanized steel                                                               |  |  |  |  |  |
| 7  | Motor and gear                | 0.37kW or 0.55kW                                                               |  |  |  |  |  |
| 8  | Bolts M5 x 10                 | Galvanized steel                                                               |  |  |  |  |  |
| 9  | Rotation detector             | Two options (see below)                                                        |  |  |  |  |  |
| 10 | Rotor                         | 6 rubber blades rotor supported by metal axle, powder coated, incl. felt rings |  |  |  |  |  |
| 11 | Bolts and Washers M8          | Galvanized steel                                                               |  |  |  |  |  |
| 12 | Bolts, nuts and<br>Washers M8 | Galvanized steel                                                               |  |  |  |  |  |