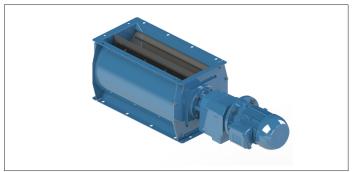

# **RVA** rotary valves

The RVA rotary valves are designed to discharge dust and other materials from filters and cyclones and treat volumes ranging from 10 to 83 m³/h. They are equipped with a visual rotation indicator.

### Туре

3 mm rolled plates welded together End plates bolted to the body 6 chamber rotor with rubber blades