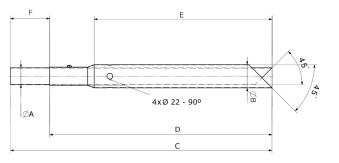

# Advantages

- Efficient suction of all types of particle sizes
- No clogging

FA.Group\_C.HVAISI304.2021.NSV4.0.EN

| Ød | Code       | Α  | В   | С    | D   | E   | F   | Weight |
|----|------------|----|-----|------|-----|-----|-----|--------|
|    |            | mm | mm  | mm   | mm  | mm  | mm  | kg     |
| 38 | CBAB000001 | 38 | 60  | 1000 | 850 | 680 | 150 | 3.1    |
| 50 | CBAB000002 | 50 | 70  | 1000 | 850 | 680 | 150 | 4.0    |
| 60 | CBAB000003 | 60 | 80  | 1000 | 850 | 680 | 150 | 4.8    |
| 76 | CBAB000004 | 76 | 101 | 1000 | 850 | 680 | 150 | 6.1    |