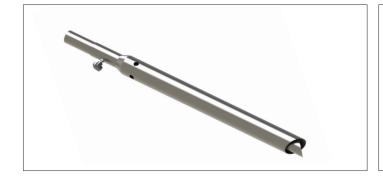

#### **CBAB** suction pipes

Developed for the grain industry, these suction pipes can be used in any application where pneumatic transport of granular material is required.

It has an adjustable outer mantle to fit all types of situations and can be directly connected to a flexible hose.

### Туре

With straight edge for a good connection with pipe connectors.

# Advantages

- Efficient suction of all types of particle sizes
- No clogging

FA.Group\_C.HVAISI304.2021.NSV4.0.EN

| Ød | Code       | Α  | В   | С    | D   | E   | F   | Weight |
|----|------------|----|-----|------|-----|-----|-----|--------|
|    |            | mm | mm  | mm   | mm  | mm  | mm  | kg     |
| 38 | CBAB000001 | 38 | 60  | 1000 | 850 | 680 | 150 | 3.1    |
| 50 | CBAB000002 | 50 | 70  | 1000 | 850 | 680 | 150 | 4.0    |
| 60 | CBAB000003 | 60 | 80  | 1000 | 850 | 680 | 150 | 4.8    |
| 76 | CBAB000004 | 76 | 101 | 1000 | 850 | 680 | 150 | 6.1    |